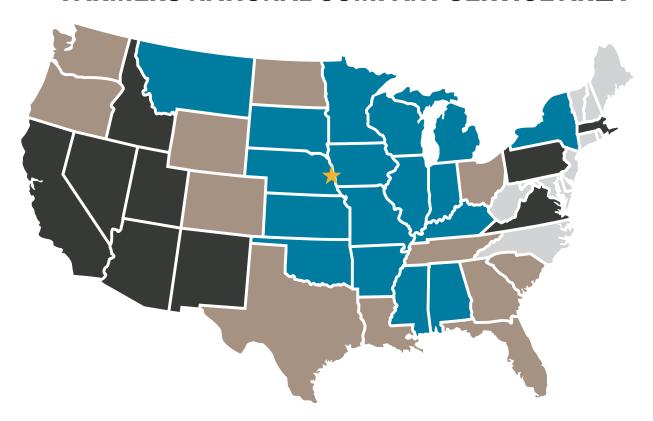

## **FARMERS NATIONAL COMPANY SERVICE AREA**

- \*
  - Home Office | Omaha, Nebraska
- Indicates states served in farm and ranch management, real estate sales, energy, and hunting leases
- Indicates states served in farm and ranch management, real estate sales, and energy
- Indicates states served solely in energy