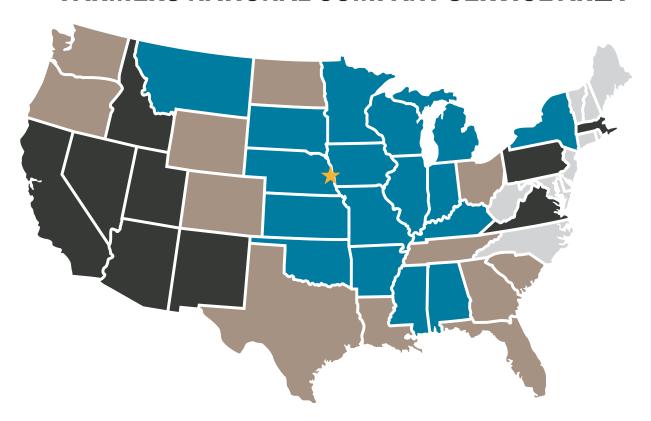

# **FARMERS NATIONAL COMPANY SERVICE AREA**

- - Home Office | Omaha, Nebraska
- Indicates states served in farm and ranch management, real estate sales, energy, and hunting leases
- Indicates states served in farm and ranch management, real estate sales, and energy
- Indicates states served solely in energy